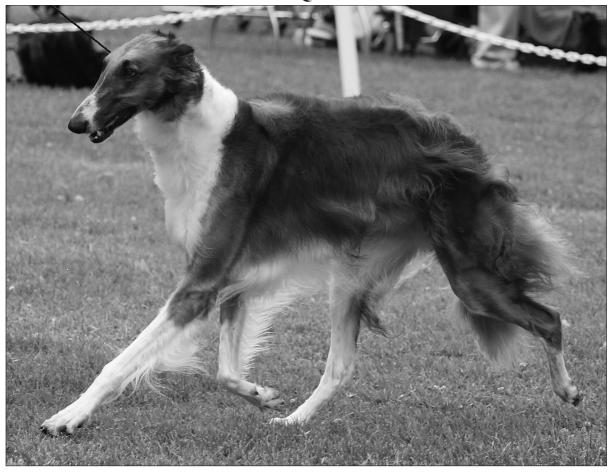

## Ch. Sterling Picadilly Lilly

March 11, 2005 Breeder(s): Amanda Murphy & Lisa Cole Female Red and White Janis McFerrin & Amanda Murphy 19495 SE Chambers Rd Sandy, OR 97055 503-550-5853; mcferrin@easystreet.net

Lilly, one of my all time favorites, awarded a Best in Sweeps win and from then on I was smitten. Superior reaching, driving and elegant movement, shoulder/upper arm, exquisite type, silly and playful temperament. Produced exceptionally well at Sterling. A warm and heartfelt thank you to Amanda and Lisa for allowing her to come live her golden years with me.